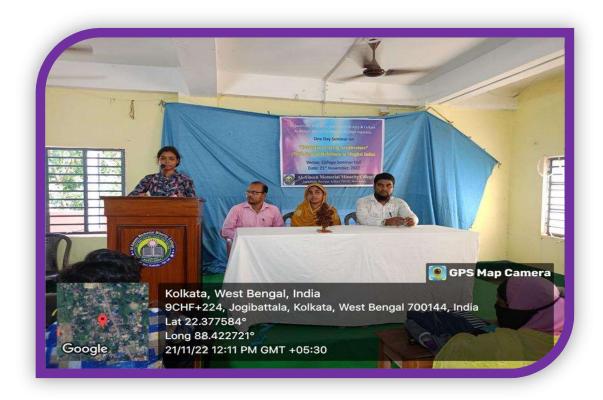

### Programme Schedule

Inaugural Function: Recitation from the Holy Quran by Prof. Sk. Asgar Ali

To be Chaired by: Prof. Dr. Nurul Haque, Principal, Al Ameen Memorial Minority College

Presentation of Inaugural Song composed by the Founder of the College, Late Prof. Md. Roushan Ali. To be presented by Prof. Abdul Ali Khan

Felicitation Address: Prof. Tania Khatun, Department of English

Welcome Address: Prof. Usman Ali Laskar, Department of History

Thematic Address: Prof. Bablu Naskar, Head, Department of History and Islamic History &

Culture

Keynote Address: Dr. SamireshProsad Ghosh, Sr. Professor of Political Science and Former

Principal, Dhruba Chand Halder College

**Vote of Thanks:** Prof. Bablu Naskar (On behalf of the Chairperson of the Seminar)