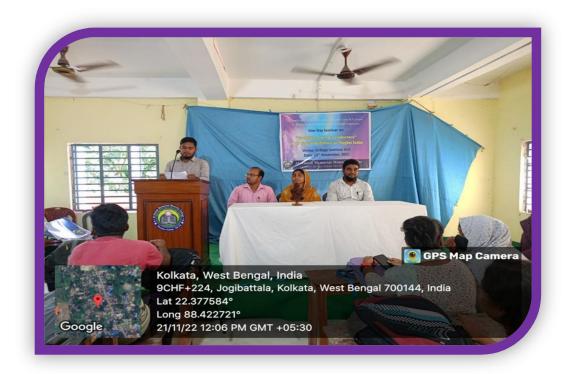

### Programme Schedule

Inaugural Function: Recitation from the Holy Quran by Prof. Sk. Asgar Ali

To be Chaired by: Prof. Dr. Nurul Haque, Principal, Al Ameen Memorial Minority College

Presentation of Inaugural Song composed by the Founder of the College, Late Prof. Md. Roushan Ali. To be presented by Prof. Abdul Ali Khan

Felicitation Address: Prof. Tania Khatun, Department of English

Welcome Address: Prof. Usman Ali Laskar, Department of History

Thematic Address: Prof. Bablu Naskar, Head, Department of History and Islamic History &

Culture

Keynote Address: Dr. SamireshProsad Ghosh, Sr. Professor of Political Science and Former

Principal, Dhruba Chand Halder College

**Vote of Thanks:** Prof. Bablu Naskar (On behalf of the Chairperson of the Seminar)